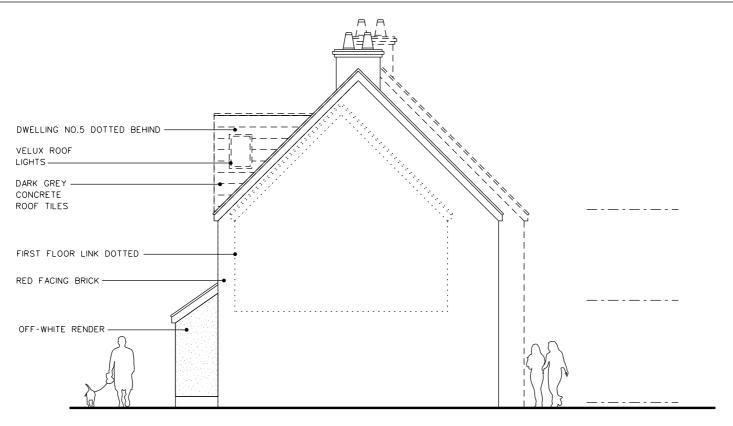

## PROPOSED SIDE ELEVATION (DWELLINGS 1-4)

PROPOSED SIDE ELEVATION (DWELLINGS 1-4)