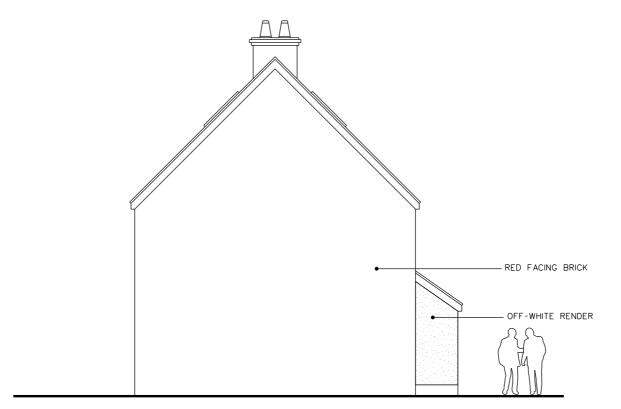

## PROPOSED SIDE ELEVATION (DWELLINGS 1-4)

PROPOSED SIDE ELEVATION (DWELLINGS 1-4)